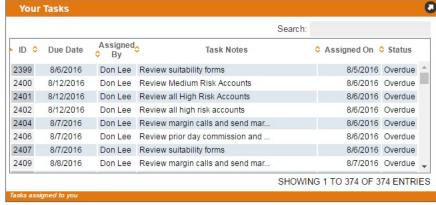

Money Laundering

Suitability

Supervision

Transaction Monitoring

Risk Management





## Problem

New Tough Regulations coming

>DOL Fiduciary Rule estimated to cost

the industry \$11B by 2020

>AML Rule for Advisory Firms

Firms need a cost effective solution to comply





FINRA's enforcement actions jumped 14% in 2015 with fines of \$190 Million

SEC had 868 enforcement actions with over \$4 Billion in fines in 2016





# Catalyst's web based solution provides:

- Automating transaction monitoring
- > Rule writer
- > Supervisory Controls
- Risk Profiling
- Risk Management
- Suitability management

### Product











 $\bigcirc$ 

Trading





Library























> 4,000 Broker Dealers

> 25,000 Registered Investment Advisors





> RIA Market: \$25 Million

> Broker Dealer Market: \$10 Million



#### **Business Model**

Enterprise Licensing

White Labeling

Software leasing



#### **Business Model**

- > Avg. Monthly
  Subscription: \$2,000
- > Avg. Setup Fee: \$5,000
- Avg. Implementation time: 4 weeks





#### Value

Designed by compliance for compliance

Low cost solution to price in small and medium sized firms

Access to Big Data analysis at an affordable price

# Competition





# Competition Advantages

- ✓ Suite of modules provides best value
- ✓ Risk Rating
- ✓ Low Price
- ✓ Designed by compliance
- ✓ Targets both Broker Dealer & Advisory markets
- ✓ Retail module (planned)





We are seeking investments for:

- ✓ Faster on