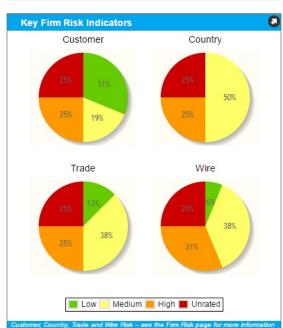

Money Laundering

Suitability

Supervision

Transaction Monitoring

Risk Management





## Problem

New Tough Regulations coming

>DOL Fiduciary Rule estimated to cost

the industry \$11B by 2020

>AML Rule for Advisory Firms

Firms need a cost effective solution to comply





FINRA's enforcement actions jumped 14% in 2015 with fines of \$190 Million

SEC had 868 enforcement actions with over \$4 Billion in fines in 2016





# Catalyst's web based solution provides:

- Automating transaction monitoring
- > Rule writer
- > Supervisory Controls
- Risk Profiling
- Risk Management
- Suitability management

### Product











 $\bigcirc$ 

Trading





Library























> 4,000 Broker Dealers

> 25,000 Registered Investment Advisors





> RIA Market: \$25 Million

> Broker Dealer Market: \$10 Million



#### **Business Model**

Enterprise Licensing

White Labeling

Software leasing



#### **Business Model**

- > Avg. Monthly
  Subscription: \$2,000
- > Avg. Setup Fee: \$5,000
- Avg. Implementation time: 4 weeks





#### Value

Designed by compliance for compliance

Low cost solution to price in small and medium sized firms

Access to Big Data analysis at an affordable price

# Competition





# Competition Advantages

- ✓ Suite of modules provides best value
- ✓ Risk Rating
- ✓ Low Price
- ✓ Designed by compliance
- ✓ Targets both Broker Dealer & Advisory markets
- ✓ Retail module (planned)





We are seeking investments for:

- ✓ Faster