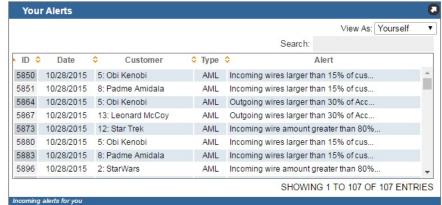

Money Laundering

Suitability

Supervision

Transaction Monitoring

Risk Management





## Problem

New Tough Regulations coming

>DOL Fiduciary Rule estimated to cost

the industry \$11B by 2020

>AML Rule for Advisory Firms

Firms need a cost effective solution to comply





FINRA's enforcement actions jumped 14% in 2015 with fines of \$190 Million

SEC had 868 enforcement actions with over \$4 Billion in fines in 2016





# Catalyst's web based solution provides:

- Automating transaction monitoring
- > Rule writer
- > Supervisory Controls
- Risk Profiling
- Risk Management
- Suitability management

### Product











 $\bigcirc$ 

Trading





Library























> 4,000 Broker Dealers

> 25,000 Registered Investment Advisors





> RIA Market: \$25 Million

> Broker Dealer Market: \$10 Million



#### **Business Model**

Enterprise Licensing

White Labeling

Software leasing



#### **Business Model**

- > Avg. Monthly
  Subscription: \$2,000
- > Avg. Setup Fee: \$5,000
- Avg. Implementation time: 4 weeks





#### Value

Designed by compliance for compliance

Low cost solution to price in small and medium sized firms

Access to Big Data analysis at an affordable price

# Competition





# Competition Advantages

- ✓ Suite of modules provides best value
- ✓ Risk Rating
- ✓ Low Price
- ✓ Designed by compliance
- ✓ Targets both Broker Dealer & Advisory markets
- ✓ Retail module (planned)





We are seeking investments for:

- ✓ Faster onbo